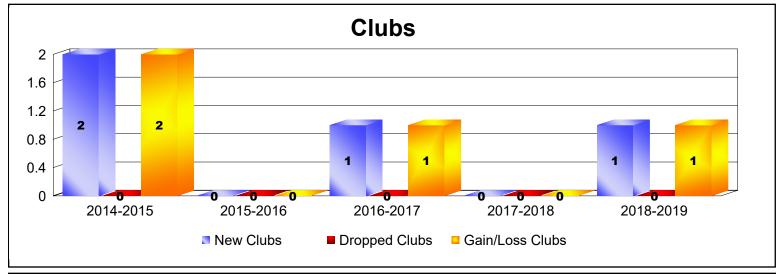

MBR0065 Page 1 of 4 10/23/2019 1:29:21PM

| Year      | New<br>Clubs | Dropped<br>Clubs | Gain/<br>Loss<br>Clubs | New<br>Members | Charter<br>Members | Reinstate<br>Members | Transfer<br>Members | Total<br>Member<br>Added | Total<br>Members<br>Dropped | Gain/<br>Loss<br>Members |
|-----------|--------------|------------------|------------------------|----------------|--------------------|----------------------|---------------------|--------------------------|-----------------------------|--------------------------|
| 2014-2015 | 2            | 0                | 2                      | 0              | 76                 | 0                    | 0                   | 76                       | -2                          | 74                       |
| 2015-2016 | 0            | 0                | 0                      | 5              | 0                  | 0                    | 0                   | 5                        | -1                          | 4                        |
| 2016-2017 | 1            | 0                | 1                      | 56             | 51                 | 3                    | 1                   | 111                      | -94                         | 17                       |
| 2017-2018 | 0            | 0                | 0                      | 15             | 1                  | 2                    | 0                   | 18                       | -40                         | -22                      |
| 2018-2019 | 1            | 0                | 1                      | 22             | 22                 | 2                    | 1                   | 47                       | -27                         | 20                       |
| Average   | 1            | 0                | 1                      | 20             | 30                 | 1                    | 0                   | 51                       | -33                         | 19                       |