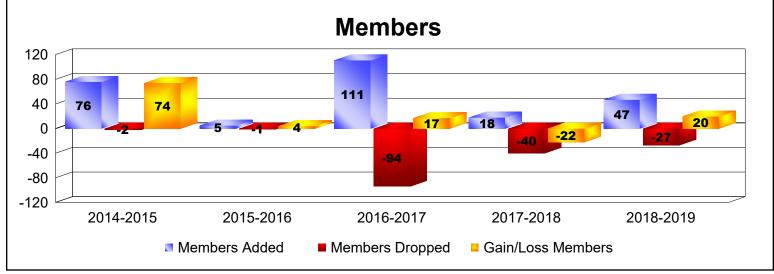

MBR0065 Page 1 of 4 10/23/2019 1:29:21PM

| Year      | New<br>Clubs | Dropped<br>Clubs | Gain/<br>Loss<br>Clubs | New<br>Members | Charter<br>Members | Reinstate<br>Members | Transfer<br>Members | Total<br>Member<br>Added | Total<br>Members<br>Dropped | Gain/<br>Loss<br>Members |
|-----------|--------------|------------------|------------------------|----------------|--------------------|----------------------|---------------------|--------------------------|-----------------------------|--------------------------|
| 2014-2015 | 2            | 0                | 2                      | 0              | 76                 | 0                    | 0                   | 76                       | -2                          | 74                       |
| 2015-2016 | 0            | 0                | 0                      | 5              | 0                  | 0                    | 0                   | 5                        | -1                          | 4                        |
| 2016-2017 | 1            | 0                | 1                      | 56             | 51                 | 3                    | 1                   | 111                      | -94                         | 17                       |
| 2017-2018 | 0            | 0                | 0                      | 15             | 1                  | 2                    | 0                   | 18                       | -40                         | -22                      |
| 2018-2019 | 1            | 0                | 1                      | 22             | 22                 | 2                    | 1                   | 47                       | -27                         | 20                       |
| Average   | 1            | 0                | 1                      | 20             | 30                 | 1                    | 0                   | 51                       | -33                         | 19                       |