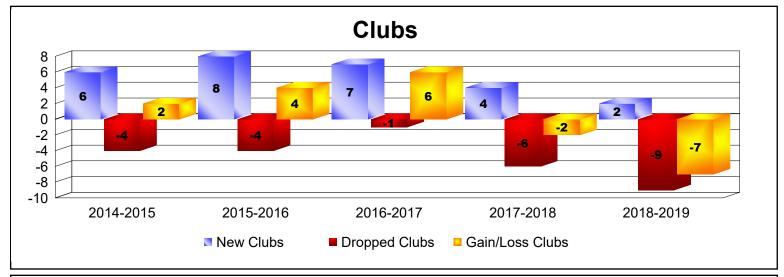

| Year      | New<br>Clubs | Dropped<br>Clubs | Gain/<br>Loss<br>Clubs | New<br>Members | Charter<br>Members | Reinstate<br>Members | Transfer<br>Members | Total<br>Member<br>Added | Total<br>Members<br>Dropped | Gain/<br>Loss<br>Members |
|-----------|--------------|------------------|------------------------|----------------|--------------------|----------------------|---------------------|--------------------------|-----------------------------|--------------------------|
| 2014-2015 | 6            | -4               | 2                      | 112            | 153                | 41                   | 3                   | 309                      | -254                        | 55                       |
| 2015-2016 | 8            | -4               | 4                      | 115            | 199                | 6                    | 2                   | 322                      | -203                        | 119                      |
| 2016-2017 | 7            | -1               | 6                      | 193            | 161                | 4                    | 3                   | 361                      | -161                        | 200                      |
| 2017-2018 | 4            | -6               | -2                     | 173            | 96                 | 7                    | 0                   | 276                      | -277                        | -1                       |
| 2018-2019 | 2            | -9               | -7                     | 62             | 69                 | 9                    | 2                   | 142                      | -394                        | -252                     |
| Average   | 5            | -5               | 1                      | 131            | 136                | 13                   | 2                   | 282                      | -258                        | 24                       |