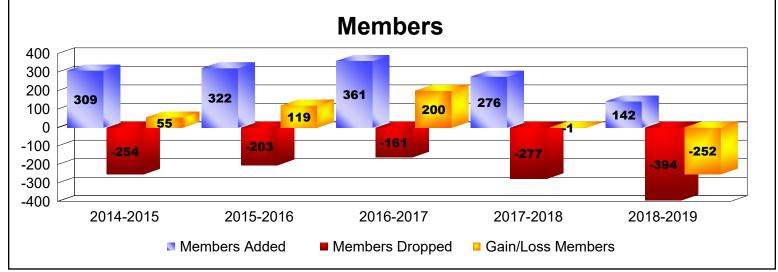

| Year      | New<br>Clubs | Dropped<br>Clubs | Gain/<br>Loss<br>Clubs | New<br>Members | Charter<br>Members | Reinstate<br>Members | Transfer<br>Members | Total<br>Member<br>Added | Total<br>Members<br>Dropped | Gain/<br>Loss<br>Members |
|-----------|--------------|------------------|------------------------|----------------|--------------------|----------------------|---------------------|--------------------------|-----------------------------|--------------------------|
| 2014-2015 | 6            | -4               | 2                      | 112            | 153                | 41                   | 3                   | 309                      | -254                        | 55                       |
| 2015-2016 | 8            | -4               | 4                      | 115            | 199                | 6                    | 2                   | 322                      | -203                        | 119                      |
| 2016-2017 | 7            | -1               | 6                      | 193            | 161                | 4                    | 3                   | 361                      | -161                        | 200                      |
| 2017-2018 | 4            | -6               | -2                     | 173            | 96                 | 7                    | 0                   | 276                      | -277                        | -1                       |
| 2018-2019 | 2            | -9               | -7                     | 62             | 69                 | 9                    | 2                   | 142                      | -394                        | -252                     |
| Average   | 5            | -5               | 1                      | 131            | 136                | 13                   | 2                   | 282                      | -258                        | 24                       |