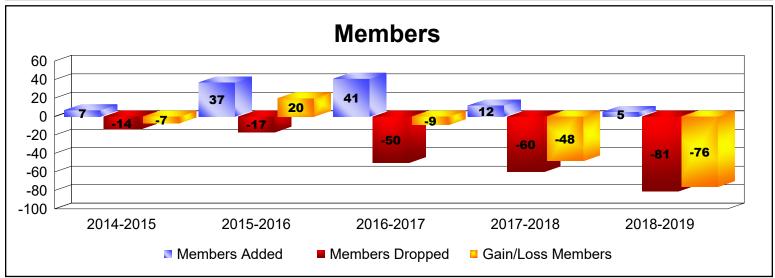

MBR0065 Page 2 of 4 10/23/2019 1:29:21PM

| Year      | New<br>Clubs | Dropped<br>Clubs | Gain/<br>Loss<br>Clubs | New<br>Members | Charter<br>Members | Reinstate<br>Members | Transfer<br>Members | Total<br>Member<br>Added | Total<br>Members<br>Dropped | Gain/<br>Loss<br>Members |
|-----------|--------------|------------------|------------------------|----------------|--------------------|----------------------|---------------------|--------------------------|-----------------------------|--------------------------|
| 2014-2015 | 0            | 0                | 0                      | 6              | 0                  | 1                    | 0                   | 7                        | -14                         | -7                       |
| 2015-2016 | 1            | 0                | 1                      | 12             | 25                 | 0                    | 0                   | 37                       | -17                         | 20                       |
| 2016-2017 | 0            | -2               | -2                     | 11             | 0                  | 0                    | 0                   | 11                       | -50                         | -39                      |
| 2016-2017 | 1            | 0                | 1                      | 0              | 30                 | 0                    | 0                   | 30                       | 0                           | 30                       |
| 2017-2018 | 0            | -2               | -2                     | 11             | 0                  | 1                    | 0                   | 12                       | -30                         | -18                      |
| 2017-2018 | 0            | -1               | -1                     | 0              | 0                  | 0                    | 0                   | 0                        | -30                         | -30                      |
| 2018-2019 | 0            | -2               | -2                     | 5              | 0                  | 0                    | 0                   | 5                        | -81                         | -76                      |
| Average   | 0            | -1               | -1                     | 6              | 8                  | 0                    | 0                   | 15                       | -32                         | -17                      |