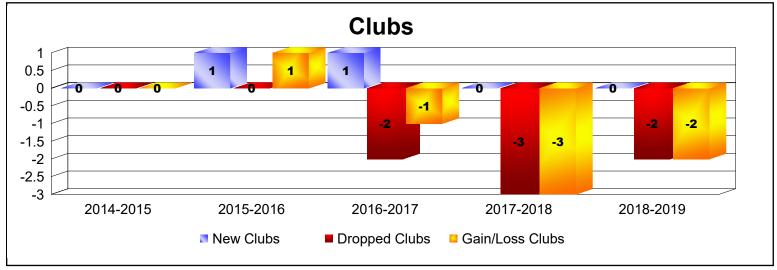

MBR0065 Page 2 of 4 10/23/2019 1:29:21PM

| Year      | New<br>Clubs | Dropped<br>Clubs | Gain/<br>Loss<br>Clubs | New<br>Members | Charter<br>Members | Reinstate<br>Members | Transfer<br>Members | Total<br>Member<br>Added | Total<br>Members<br>Dropped | Gain/<br>Loss<br>Members |
|-----------|--------------|------------------|------------------------|----------------|--------------------|----------------------|---------------------|--------------------------|-----------------------------|--------------------------|
| 2014-2015 | 0            | 0                | 0                      | 6              | 0                  | 1                    | 0                   | 7                        | -14                         | -7                       |
| 2015-2016 | 1            | 0                | 1                      | 12             | 25                 | 0                    | 0                   | 37                       | -17                         | 20                       |
| 2016-2017 | 0            | -2               | -2                     | 11             | 0                  | 0                    | 0                   | 11                       | -50                         | -39                      |
| 2016-2017 | 1            | 0                | 1                      | 0              | 30                 | 0                    | 0                   | 30                       | 0                           | 30                       |
| 2017-2018 | 0            | -2               | -2                     | 11             | 0                  | 1                    | 0                   | 12                       | -30                         | -18                      |
| 2017-2018 | 0            | -1               | -1                     | 0              | 0                  | 0                    | 0                   | 0                        | -30                         | -30                      |
| 2018-2019 | 0            | -2               | -2                     | 5              | 0                  | 0                    | 0                   | 5                        | -81                         | -76                      |
| Average   | 0            | -1               | -1                     | 6              | 8                  | 0                    | 0                   | 15                       | -32                         | -17                      |